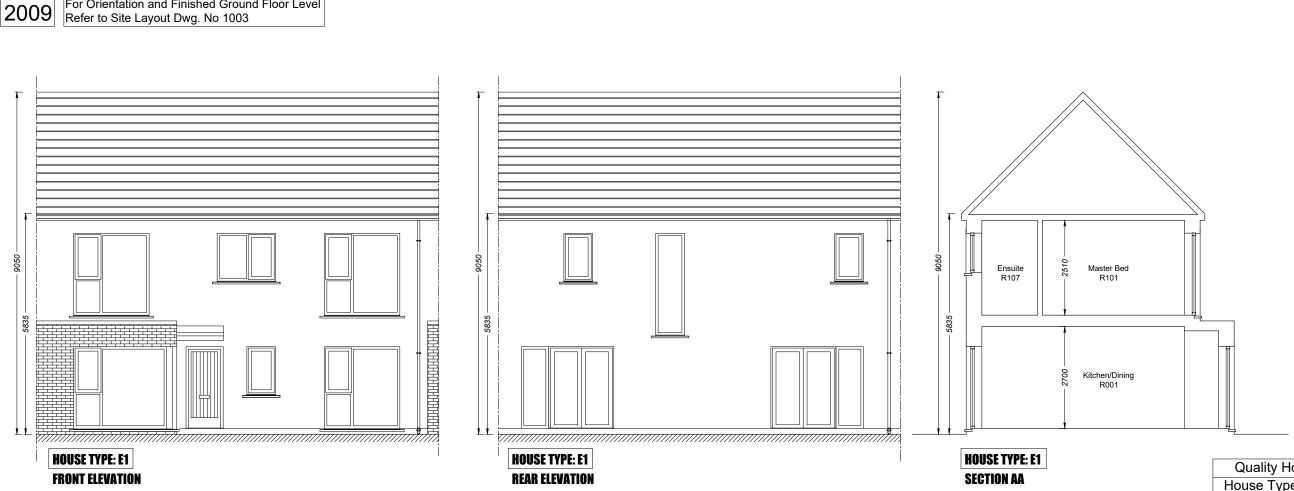

### **HOUSE TYPE: E1 KILBARRY**

04no. Units House No: 105, 108, 222, 223

Shown as per LHS unit of E2/E1/E2 Config. Unit No. 105

#### **FINISHES SCHEDULE**

ROOF:
FIBRE CEMENT SLATE, COLOUR BLUE/BLACK
ZINC ROOF, COLOUR GREY
FLAT ROOFS, SINGLE PLY MEMBRANE, COLOUR GREY

WALLS: SMOOTH RENDER PAINTED SELECTED BRICK (REFER TO CHARACTER AREAS)

FASCIA/ SOFFIT & BARGE: uPVC - BLACK

RAINWATER GOODS:

uPVC BLACK

WINDOWS:

uPVC - GREY/WHITE (REFER TO CHARACTER AREAS)

FRONT DOOR: HARDWOOD - PAINTED

# DMNA

Doyle McDonogh Nash

21 Patrick's Hill, Cork. T: 0214518371 E: info@dmnarchitects.ie

CORK COUNTY GAA BOARD

RESIDENTIAL DEVELOPMENT AT KILBARRY, CORK

HOUSE TYPE: E1 PLANS, SECTION & ELEVATIONS

Drawn By: Checked By: SD SCALE: 19012 2009 1 PA 1:100@A3