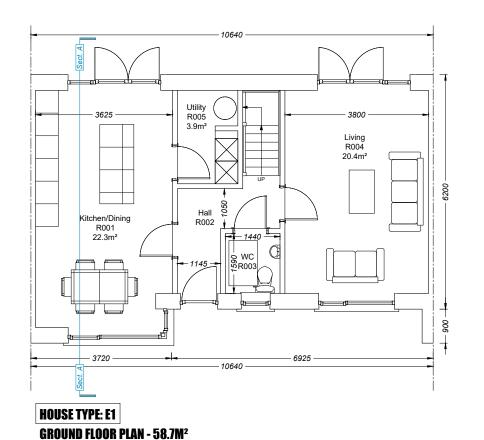

### **HOUSE TYPE: E1 KILBARRY**

04no. Units House No: 105, 108, 222, 223

Shown as per LHS unit of E2/E1/E2 Config. Unit No. 105

# DMNA

Doyle McDonogh Nash

21 Patrick's Hill, Cork. T: 0214518371 E: info@dmnarchitects.ie

CORK COUNTY GAA BOARD

RESIDENTIAL DEVELOPMENT AT KILBARRY, CORK

HOUSE TYPE: E1 PLANS, SECTION & ELEVATIONS

Drawn By: Checked By: SD SCALE: 19012 2009 1 PA 1:100@A3