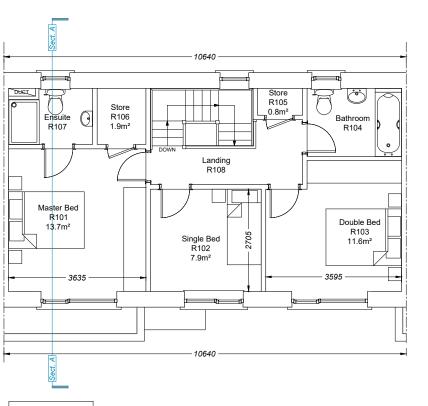

For Orientation and Finished Ground Floor Level

**HOUSE TYPE: E1** 

FIRST FLOOR PLAN - 55.8M<sup>2</sup>